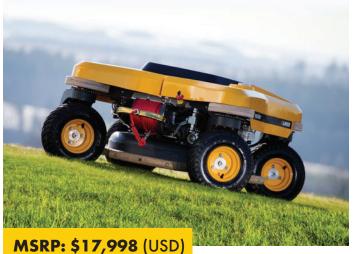

# SPIDER CROSSLINER

The SPIDER CROSS LINER is sure to impress with its innovative and compact design. This well-equipped commercial lawn mower features a terrain-copying platform, integrated stabilizing winch, and skid-steering option.

#### DRIVE UNIT:

| Engine:       | Honda GXV390     |
|---------------|------------------|
| Performance:  | 10.2 HP (7.6 kW) |
| Displacement: | 389 ccm.         |
| FuelTank:     | 1.05 gal.        |
| Fuel:         | Unleaded Petrol  |

#### DRIVE SYSTEM:

| Transmission:  | Hydrostatic (Sauer Danfoss) |
|----------------|-----------------------------|
| Oil Tank:      | 1.05 gal.                   |
| Speed:         | 3.7 mph                     |
| Drive:         | SPIDER-mode                 |
| Skid-Steering: | Yes                         |
| Tire Type:     | 13 × 5–6 (xtrack)           |

### PERFORMANCE:

| Productivity:     | 0.6 acres/hr.    |
|-------------------|------------------|
| Fuel Consumption: | 0.4 gal/hr.      |
| Climbing Ability: | 55°              |
| Hydraulic Winch:  | Yes              |
| Dimensions:       | 39 x 44 x 24 in. |
| Gross Weight:     | 386 lbs.         |

## CUTTING SYSTEM:

| Cutting Width:  | 25.6 in.                  |
|-----------------|---------------------------|
| Cutting Height: | 1.6 - 3.9 in.             |
| Clutch:         | Mechanical with the Brake |