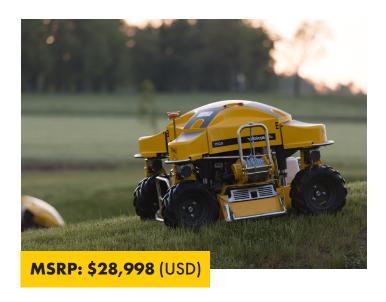

# SPIDER ILD01

The SPIDER ILDO1 is the original Spider Mower. This Red Dot Design Award-winning remote control-slope mower is fully designed for professional applications on all types of medium-sized terrains including slopes of up to 55 degrees\*. Plus, with an optional mulching kit, the SPIDER ILDO1 provides high-quality cuts on areas with fine turf, such as parks & golf courses.